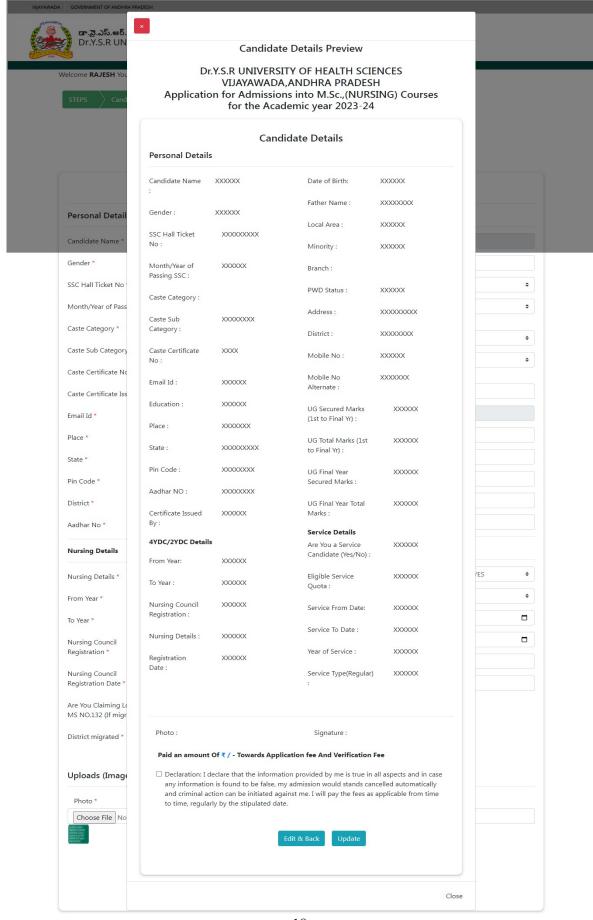

#### 10. **Upload Certificates Button** to proceed for document attachments.

11 After uploading all the required certificates, Click on Save and Print, You will get your filled in application form, take printout of this form for further assistance. If you click on Print Application button you will get earlier saved data.

#### Pending Documents:

#### Pending Documents are not uploaded then your application will not be considered.

Declaration: I declare that the information provided by me is true in all aspects and in case any information is found to be false, my admission would stands cancelled automatically and criminal action can be initiated against me. I will pay the fees as applicable from time to time, regularly by the stipulated date.