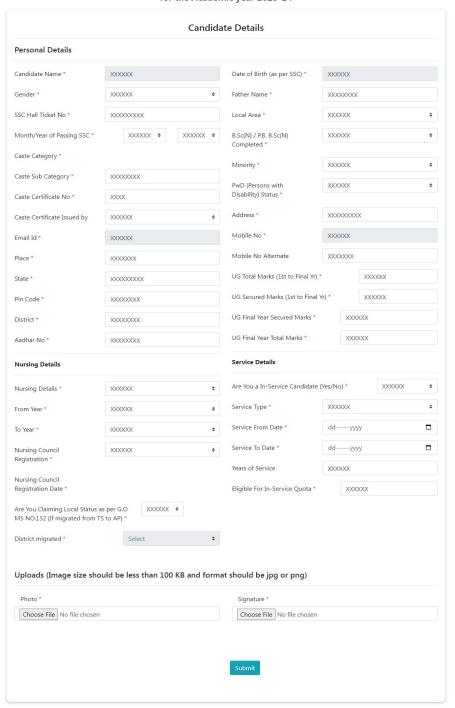

#### Your USER ID is XXXXXX Candidate Name : XXXXXXX Date of Birth: XXXXXX Gender: XXXXXX Father Name : XXXXXXXX SSC Hall Ticket No : XXXXXXXXX Local Area : XXXXXXXXX Year of Passing SSC : XXXXXX Minority: XXXXXX Month of Passing SSC: PwD (Persons with XXXXXX Disability) Status : Caste Category: Address: XXXXXXXXXX Caste Sub Category : XXXXXXXXX District: XXXXXXXXX Caste Certificate No: XXXX Mobile No: XXXXXX Email Id: XXXXXX Mobile No Alternate: XXXXXXX XXXXXXXX UG Total Marks (1st to Final Yr): XXXXXXXXX UG Secured Marks (1st to Final Yr): XXXXXX Pin Code: XXXXXXXX UG Final Year Secured Marks: XXXXXX Aadhar No: XXXXXXXXXX UG Final Year Total Marks: XXXXXX Caste Certificate Issued by: XXXXXX Service: XXXXXX Service Type : XXXXXX Eligible for In-Service Quota XXXXXX

Paid an amount Of ₹ XXXXXX/ - Towards Application fee And Verification Fee with Transaction Reference Number: XXXXXX